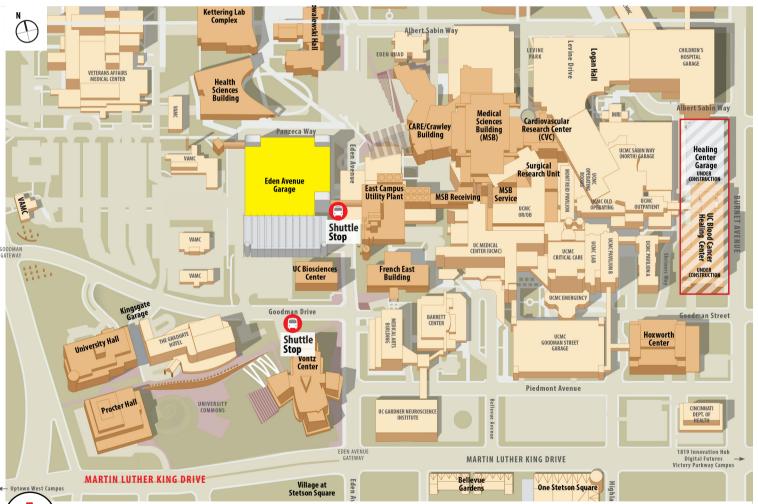

## **Uptown East/Medical Campus**

**NOTE:** If you park in the Eden Avenue Garage on UC East/Medical Campus, take a **FREE** campus shuttle to Uptown West campus. The correct stops are marked on the West Campus map with a **RED Shuttle Stop** icon.

**Option 1:** Main/Eden Shuttle Route: Board on Eden Ave. Get off on Campus Green Drive. Walk to DAAP. Shorter ride but longer walk.

**Option 2:** Campus Express Shuttle Route: Board on Eden Ave. Get off on Clifton Ave at Probasco St. Longer ride (30-40 minutes) but shorter walk.

Sign boards on the shuttle vehicle indicate the route, and you may confirm with the driver.

is the connection point between these two maps.

NOTE: Martin Luther King Drive is at the BOTTOM of the East/Medical Campus Map and at the TOP of the Uptown West Campus Map. (A) is the point at which the two maps connect.