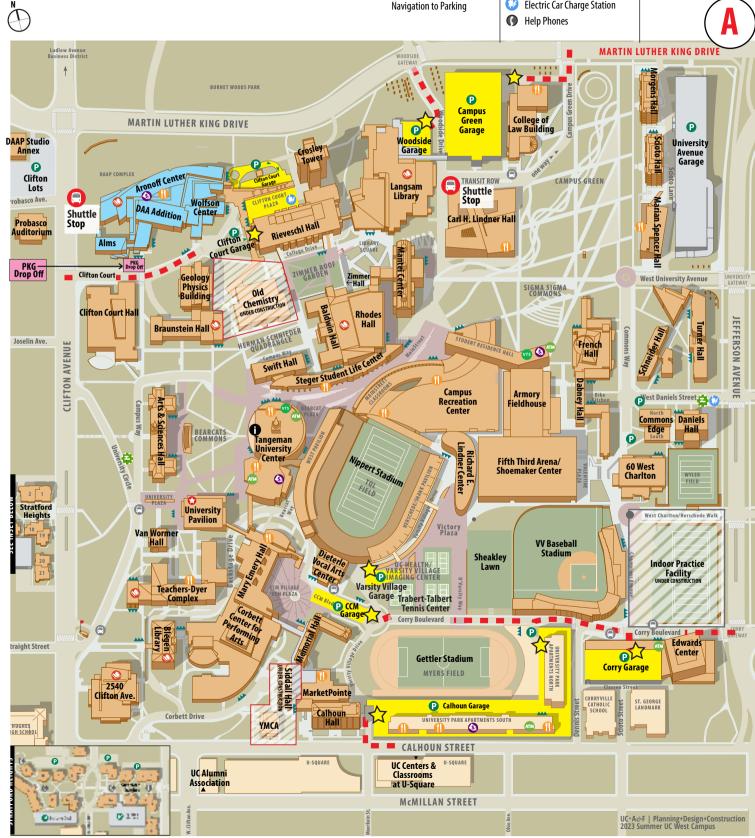

## **University of Cincinnati Uptown West Campus Map**

Electric Car Charge Station

Zip Car

**Option 1:** Main/Eden Shuttle Route: Board on Eden Ave. Get off on Campus Green Drive. Walk to DAAP. Shorter ride but longer walk.

**Option 2:** Campus Express Shuttle Route: Board on Eden Ave. Get off on Clifton Ave at Probasco St. Longer ride (30-40 minutes) but shorter walk.

Sign boards on the shuttle vehicle indicate the route, and you may confirm with the driver.

is the connection point between these two maps.

NOTE: Martin Luther King Drive is at the BOTTOM of the East/Medical Campus Map and at the TOP of the Uptown West Campus Map. (A) is the point at which the two maps connect.