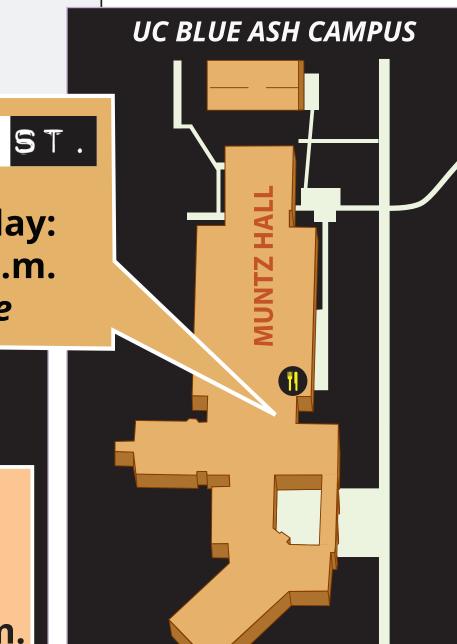

**Monday - Thursday:** 10:30 a.m. - 6 p.m. Friday:

10:30 a.m. - 5 p.m. Meal Exchange

after 2 p.m.

## **CENTER COURT**

**Monday - Friday:** 10:30 a.m. - 10 p.m.



**Monday - Friday:** 7 a.m. - 8 p.m. **Saturday - Sunday:** 

> Campus Recreation Center



**Monday - Friday:** 8 a.m. - 7 p.m. **Saturday - Sunday:** 10 a.m. - 10 p.m. Meal Exchange

# Bearcats Café

**Monday - Friday:** 10:30 a.m. - 4:30 p.m.



# Teachers Café

**Monday - Friday:** 7:30 a.m. - 3 p.m. Meal Exchange



### STADIUMVIEW

9 a.m. - 8 p.m.

**Monday - Friday:** 10:30 a.m. - 4:30 p.m.

BLEECKER

# **MARKET** POINTE

**Monday - Friday:** 7 a.m. - 8 p.m. **Saturday - Sunday:** 9 a.m. - 8 p.m.



**University Hall** 

Procter Hall







Graduate Cincinnati

**Monday - Friday:** 7:30 a.m. - 2:30 p.m. Meal Exchange