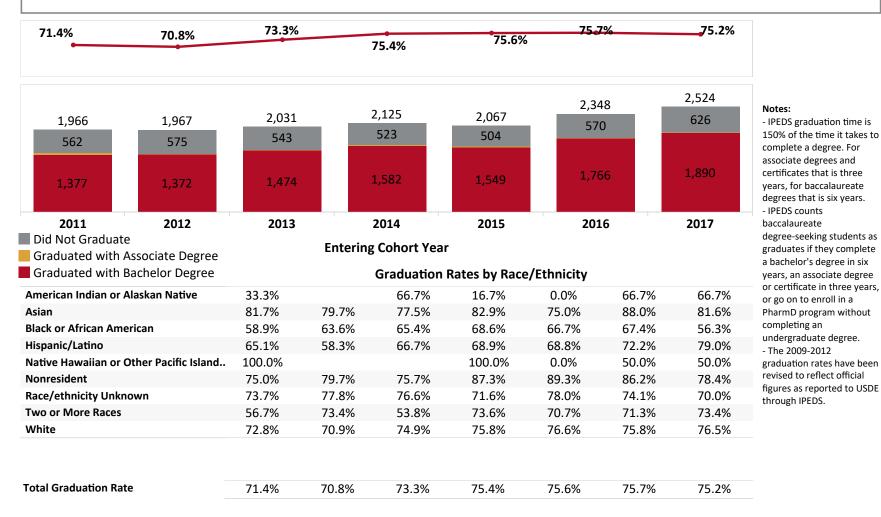

# **Overall Graduation Rates**

Female First-Time Full-Time Clifton Baccalaureate Degree-Seeking Students Total Completers within 150% of Normal Time to Degree