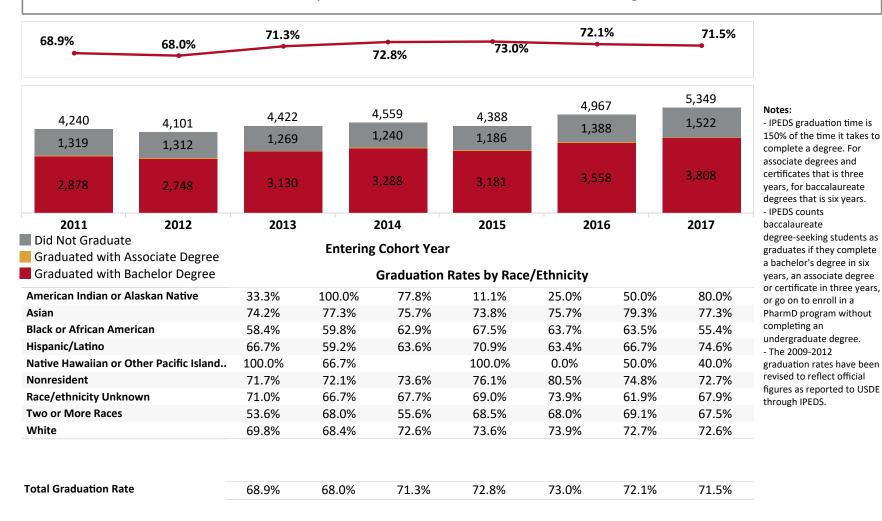

### **Overall Graduation Rates**

First-Time Full-Time Clifton Baccalaureate Degree-Seeking Students Total Completers within 150% of Normal Time to Degree