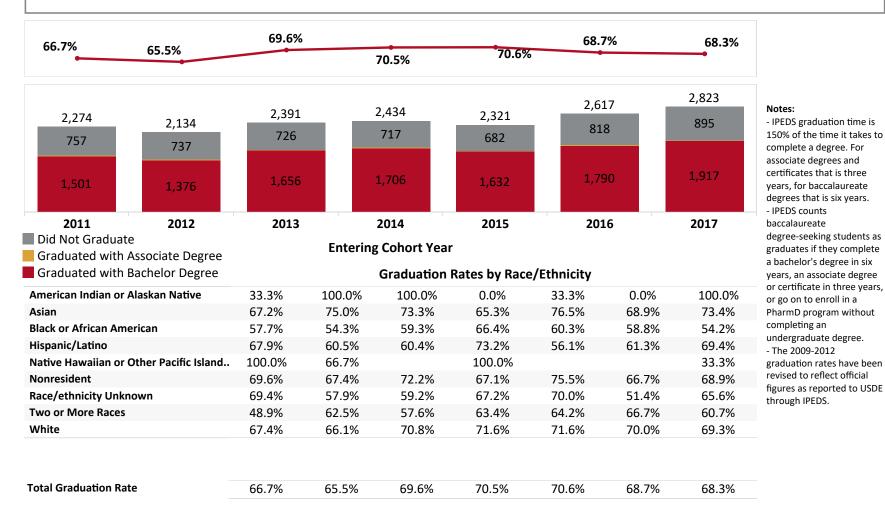

# **Overall Graduation Rates**

Male First-Time Full-Time Clifton Baccalaureate Degree-Seeking Students Total Completers within 150% of Normal Time to Degree