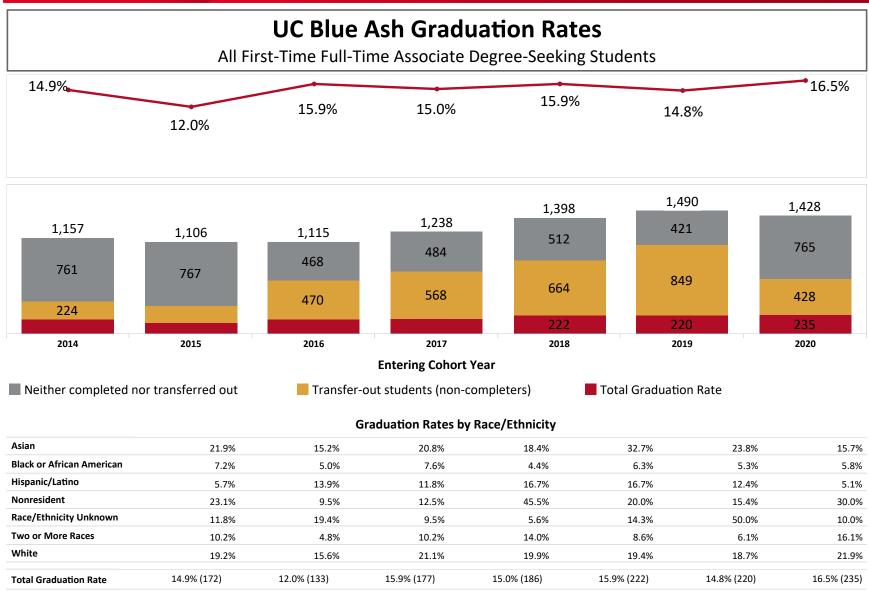

01/03/2024 Page 1 of 6





01/03/2024 Page 2 of 6





01/03/2024 Page 3 of 6



Hispanic/Latino

Race/Ethnicity Unknown

Two or More Races

**Total Graduation Rate** 

Nonresident

White



| 01/03/2024 | Page 4 of 6 |
|------------|-------------|

10.5%

50.0%

16.7%

25.0%

20.3%

20.2% (105)

9.1%

16.7%

25.6%

23.8% (120)

15.4%

33.3%

28.6%

33.3%

23.2%

23.1% (133)

16.7%

27.3%

4.8%

23.6%

22.3% (120)

50.0%

33.3%

23.5%

28.3%

26.5% (129)

13.3%

100.0%

16.7%

19.8%

19.5% (103)

100.0%

22.0%

9.1%

20.3%

20.1% (110)



White

**Total Graduation Rate** 

23.9%

23.4% (68)

18.5%

19.2% (50)



01/03/2024 Page 5 of 6

22.3%

22.9% (62)

25.3%

24.3% (63)

23.8%

23.7% (72)

26.7%

26.1% (63)

30.4%

27.7% (72)





| American Indian or Alaska |            | 100.0%