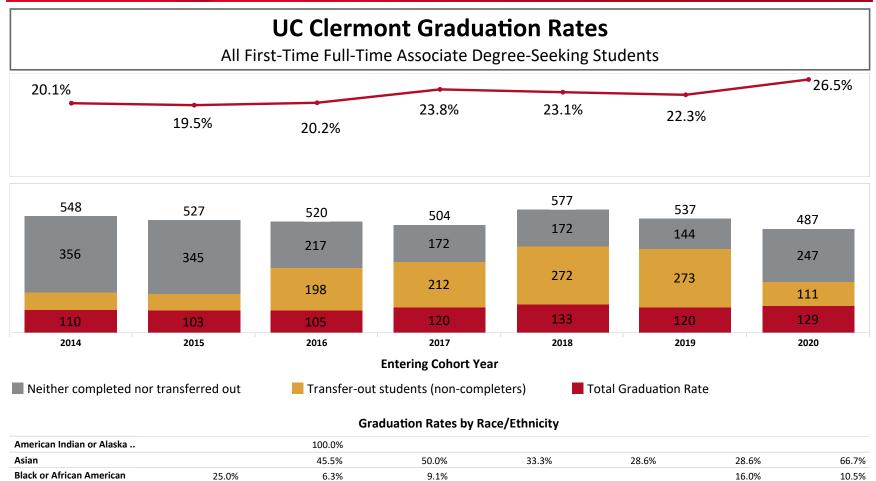

01/03/2024 Page 1 of 6

01/03/2024 Page 2 of 6

01/03/2024 Page 3 of 6

Hispanic/Latino

Race/Ethnicity Unknown

Two or More Races

**Total Graduation Rate** 

Nonresident

White

| 01/03/2024 | Page 4 of 6 |
|------------|-------------|

10.5%

50.0%

16.7%

25.0%

20.3%

20.2% (105)

9.1%

16.7%

25.6%

23.8% (120)

15.4%

33.3%

28.6%

33.3%

23.2%

23.1% (133)

16.7%

27.3%

4.8%

23.6%

22.3% (120)

50.0%

33.3%

23.5%

28.3%

26.5% (129)

13.3%

100.0%

16.7%

19.8%

19.5% (103)

100.0%

22.0%

9.1%

20.3%

20.1% (110)

White

**Total Graduation Rate** 