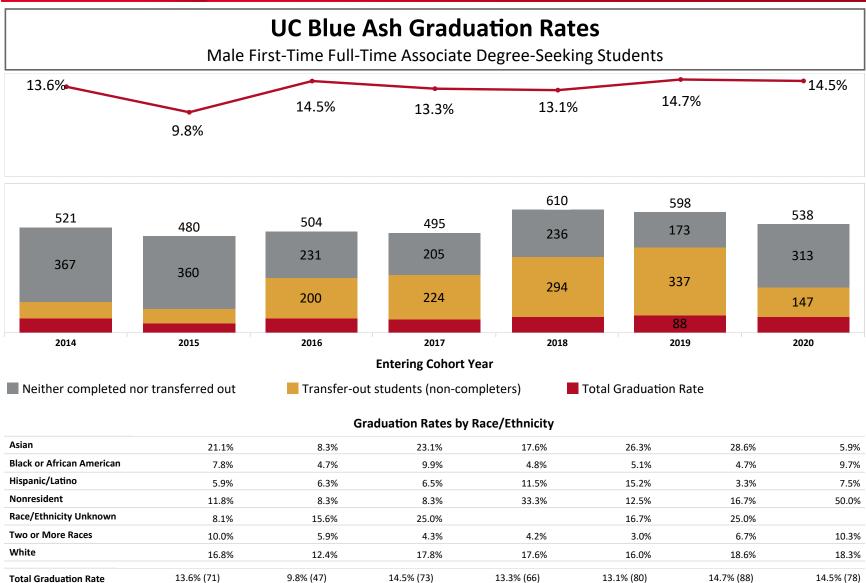

01/03/2024 Page 1 of 6





01/03/2024 Page 2 of 6





01/03/2024 Page 3 of 6



Hispanic/Latino

Race/Ethnicity Unknown

Two or More Races

**Total Graduation Rate** 

Nonresident

White



| 01/03/2024 | Page 4 of 6 |
|------------|-------------|

10.5%

50.0%

16.7%

25.0%

20.3%

20.2% (105)

9.1%

16.7%

25.6%

23.8% (120)

15.4%

33.3%

28.6%

33.3%

23.2%

23.1% (133)

16.7%

27.3%

4.8%

23.6%

22.3% (120)

50.0%

33.3%

23.5%

28.3%

26.5% (129)

13.3%

100.0%

16.7%

19.8%

19.5% (103)

100.0%

22.0%

9.1%

20.3%

20.1% (110)



White

**Total Graduation Rate** 

23.9%

23.4% (68)

18.5%

19.2% (50)



01/03/2024 Page 5 of 6

22.3%

22.9% (62)

25.3%

24.3% (63)

23.8%

23.7% (72)

26.7%

26.1% (63)

30.4%

27.7% (72)





| American Indian or Alaska |            | 100.0%     |            |            |            |            |