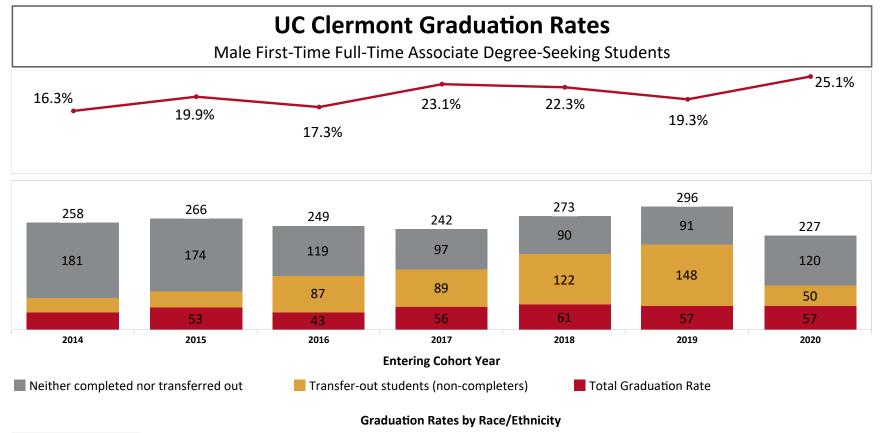

24.3% (63)

23.8%

23.7% (72)

26.7%

26.1% (63)

30.4%

27.7% (72)

| American Indian or Alaska |            | 100.0%     |            |            |            |            |            |
|---------------------------|------------|------------|------------|------------|------------|------------|------------|
| Asian                     |            | 40.0%      |            |            | 28.6%      |            | 66.7%      |
| Black or African American | 25.0%      | 8.3%       | 16.7%      |            |            | 11.8%      | 13.3%      |
| Hispanic/Latino           |            |            | 7.7%       |            | 20.0%      | 10.0%      |            |
| Nonresident               | 100.0%     |            |            |            |            |            | 50.0%      |
| Race/Ethnicity Unknown    | 17.9%      | 15.0%      | 8.3%       |            | 25.0%      | 20.0%      | 57.1%      |
| Two or More Races         |            |            | 27.3%      | 11.1%      | 38.5%      | 10.0%      | 30.0%      |
| White                     | 16.1%      | 21.1%      | 18.0%      | 25.6%      | 22.6%      | 21.0%      | 25.4%      |
| Total Graduation Rate     | 16.3% (42) | 19.9% (53) | 17.3% (43) | 23.1% (56) | 22.3% (61) | 19.3% (57) | 25.1% (57) |