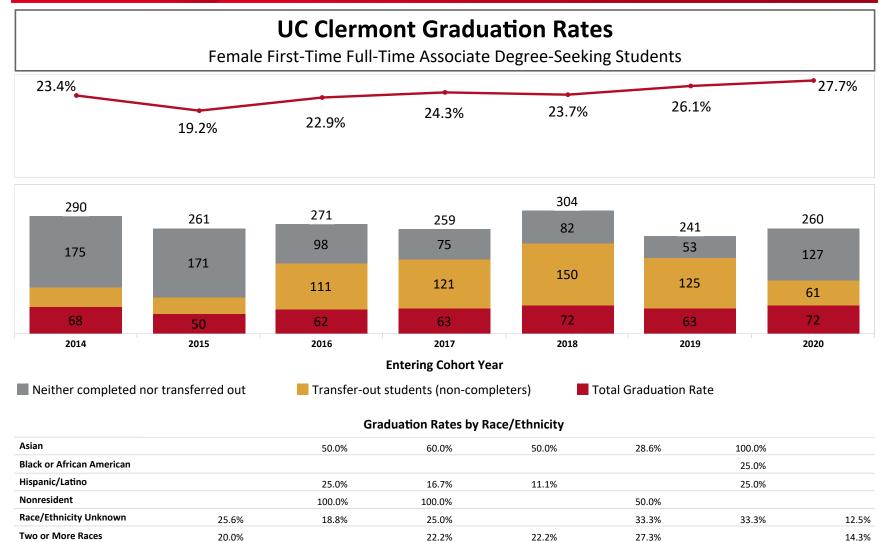

23.9%

23.4% (68)

18.5%

19.2% (50)

01/03/2024 Page 5 of 6

22.3%

22.9% (62)

25.3%

24.3% (63)

23.8%

23.7% (72)

26.7%

26.1% (63)

30.4%

27.7% (72)

| American Indian or Alaska |            | 100.0%     |            |            |            |            |            |
|---------------------------|------------|------------|------------|------------|------------|------------|------------|
| Asian                     |            | 40.0%      |            |            | 28.6%      |            | 66.7%      |
| Black or African American | 25.0%      | 8.3%       | 16.7%      |            |            | 11.8%      | 13.3%      |
| Hispanic/Latino           |            |            | 7.7%       |            | 20.0%      | 10.0%      |            |
| Nonresident               | 100.0%     |            |            |            |            |            | 50.0%      |
| Race/Ethnicity Unknown    | 17.9%      | 15.0%      | 8.3%       |            | 25.0%      | 20.0%      | 57.1%      |
| Two or More Races         |            |            | 27.3%      | 11.1%      | 38.5%      | 10.0%      | 30.0%      |
| White                     | 16.1%      | 21.1%      | 18.0%      | 25.6%      | 22.6%      | 21.0%      | 25.4%      |
| Total Graduation Rate     | 16.3% (42) | 19.9% (53) | 17.3% (43) | 23.1% (56) | 22.3% (61) | 19.3% (57) | 25.1% (57) |