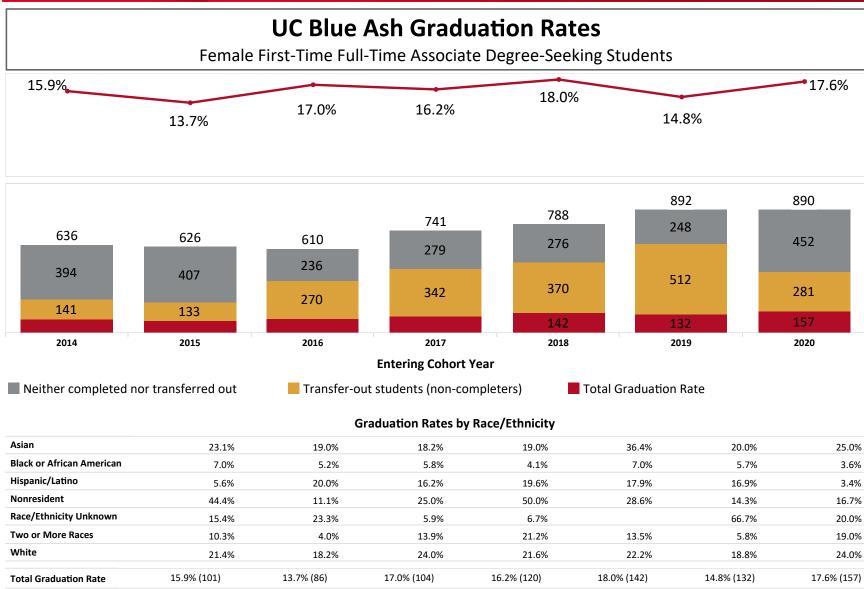

01/03/2024 Page 1 of 6





01/03/2024 Page 2 of 6





01/03/2024 Page 3 of 6



Hispanic/Latino

Race/Ethnicity Unknown

Two or More Races

**Total Graduation Rate** 

Nonresident

White



| 01/03/2024 | Page 4 of 6 |
|------------|-------------|

10.5%

50.0%

16.7%

25.0%

20.3%

20.2% (105)

9.1%

16.7%

25.6%

23.8% (120)

15.4%

33.3%

28.6%

33.3%

23.2%

23.1% (133)

16.7%

27.3%

4.8%

23.6%

22.3% (120)

50.0%

33.3%

23.5%

28.3%

26.5% (129)

13.3%

100.0%

16.7%

19.8%

19.5% (103)

100.0%

22.0%

9.1%

20.3%

20.1% (110)



White

**Total Graduation Rate** 

23.9%

23.4% (68)

18.5%

19.2% (50)



01/03/2024 Page 5 of 6

22.3%

22.9% (62)

25.3%

24.3% (63)

23.8%

23.7% (72)

26.7%

26.1% (63)

30.4%

27.7% (72)





| American Indian or Alaska |            | 100.0%     |            |            |