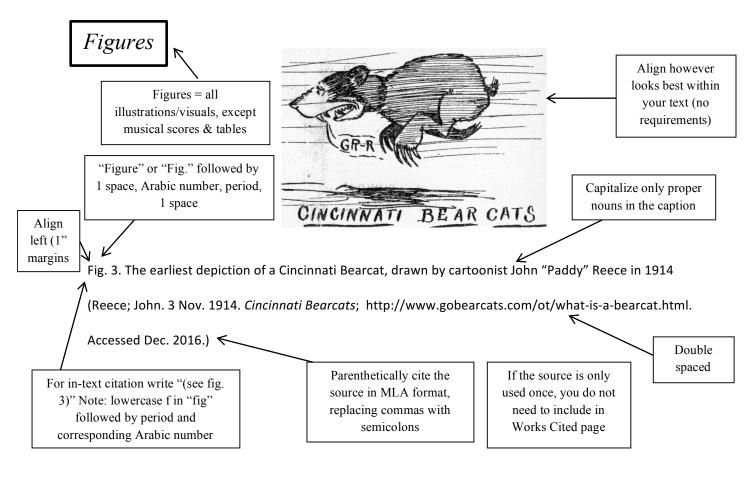

## **Learning Assistance Center**

Academic Writing Center - Graduate Students

# **Tables and Figures**

#### Formatting and Labeling Tables and Figures in MLA Style (8th Edition)

Further Resources: *MLA Handbook, Eighth Edition*; Purdue Online Writing Lab – "MLA Tables and Figures"; Saginaw Valley State University Writing Center – "MLA Format: Using Tables and Figures"