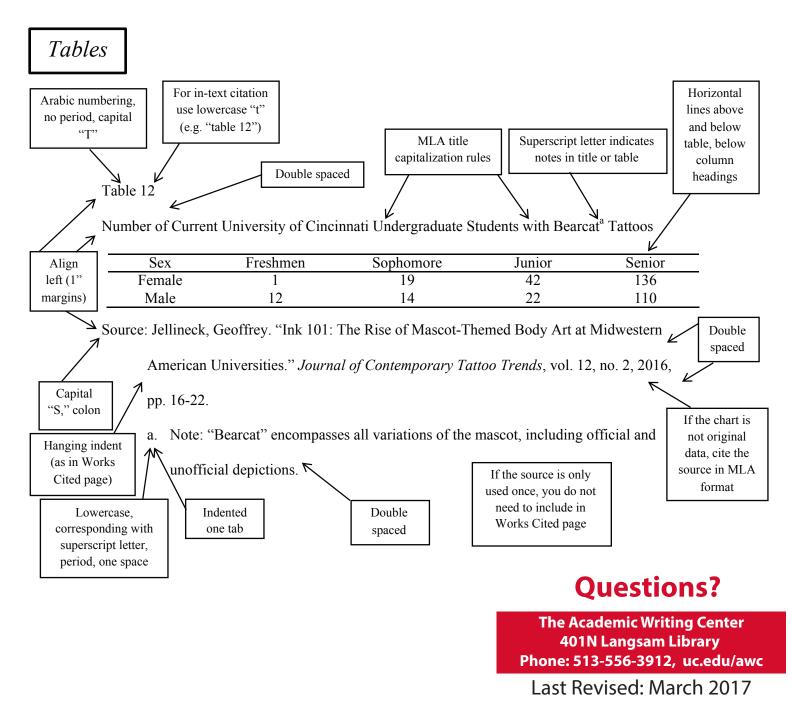

## **Learning Assistance Center**

Academic Writing Center - Graduate Students

# **Tables and Figures**

### Formatting and Labeling Tables and Figures in MLA Style (8th Edition)

uc.edu/awc | 513.556.3912 | @UC\_LAC | awc@uc.edu